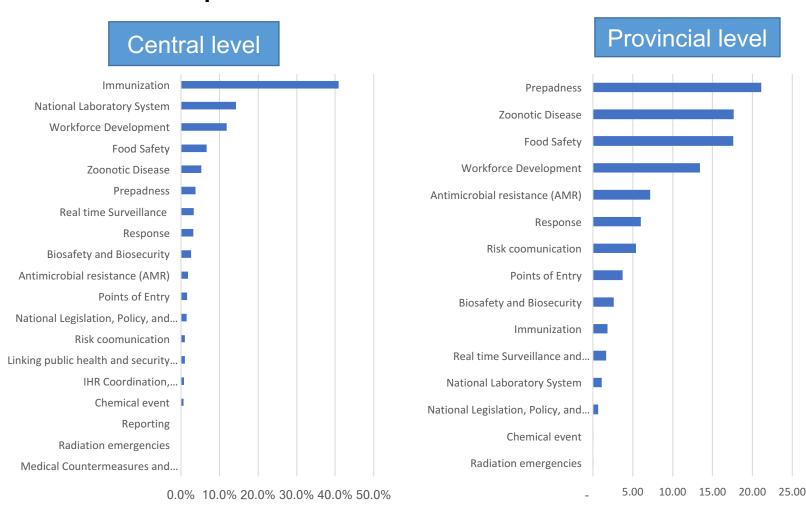

## Total health security spending by 19 areas at central and provincial level, 2016