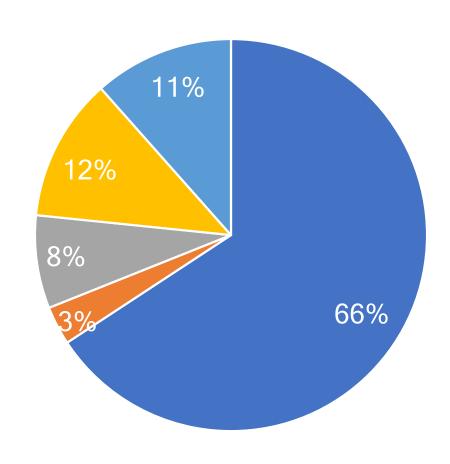

|  |  |  |  |  |
| Others                         | Fees collected: Used as recurrent budget     Social mobilization: Not yet official regulation                                                                                                 |  |  |  |  |  |

# Financing for health security by 19 JEE technical areas

# Total health security spending at central and provincial level, 2016

- Total health security spending 3,968 billion VND. Equi. US\$174.8 million
- Total health security spending per capita US\$1.94

## Total health security spending by 19 areas, in billion VND in 2016



## Total health security spending by 19 areas at central and provincial level, 2016



#### Distribution of health security spending by 19 areas



# Total health security spending by sources of funding



## Health security spending by sources at central and province level





Provincial health security spending per capita by 63 provinces

## Health Security spending per capita versus GDP per capita in 63 provinces



## Health Security spending per capita (in VND) - by self-financed and non-self financed provinces



## Key mesages

- Vietnam health security system has a fairly well prepared and good structure to respond to public health threats to the population in general.
- Government budget is well planned to be ready financing health emergency happens
- In average, Vietnam spends about US\$1.94 per capita for health security in 2016
- High proportion of funding is for prevention and response
- Main source of funding for health security is government budget
- Coordination between in