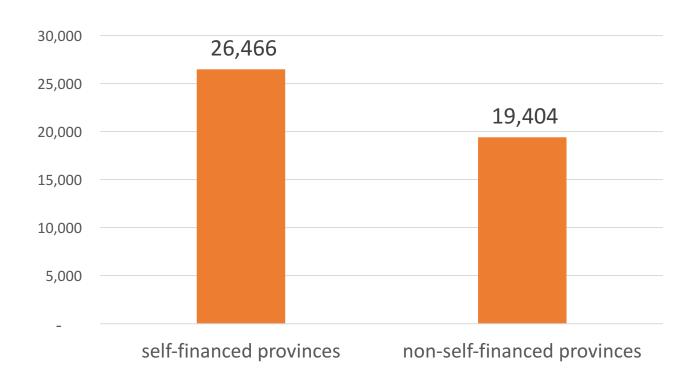

## Health Security spending per capita (in VND) - by self-financed and non-self financed provinces