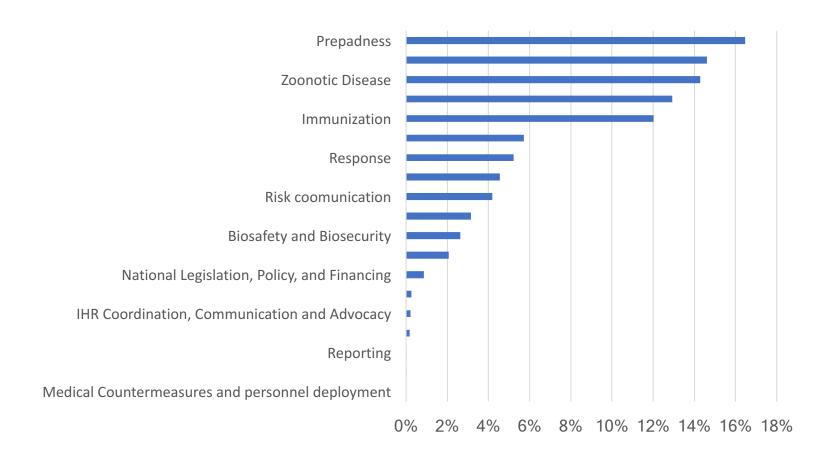

| Cost of implementation project workplan     Urgent needs in an emergency cases                                                                                                                |  |  |  |  |  |
| Others                         | Fees collected: Used as recurrent budget     Social mobilization: Not yet official regulation                                                                                                 |  |  |  |  |  |

# Financing for health security by 19 JEE technical areas

# Total health security spending at central and provincial level, 2016

- Total health security spending 3,968 billion VND. Equi. US\$174.8 million
- Total health security spending per capita US\$1.94

## Total health security spending by 19 areas, in billion VND in 2016



## Total health security spending by 19 areas at central and provincial level, 2016



#### Distribution of health security spending by 19 areas



# Total health security spending by sources of funding



## Health security spending by sources at central and province level





Provincial health security spending per capita by 63 provinces

## Health Security spending per capita versus GDP per capita in 63 provinces



## Health Security spending per capita (in VND) - by self-financed and non-self financed provinces



## Key mesages

- Vietnam health security system has a fairly well prepared and good structure to respond to public health threats to the population in general.
- Government budget is well planned to be ready financing health emergency happens
- In average, Vietnam spends