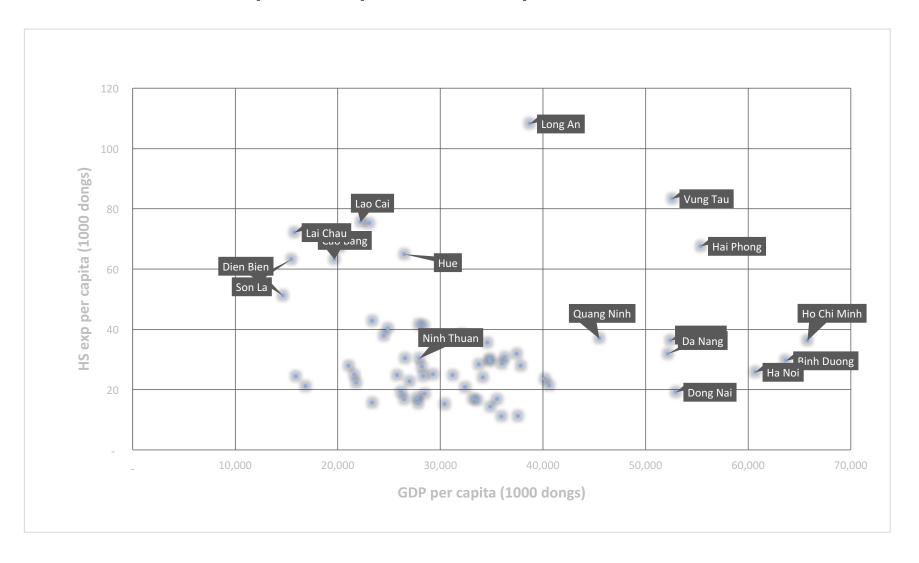

|  |  |  |  |  |

# Financing for health security by 19 JEE technical areas

# Total health security spending at central and provincial level, 2016

- Total health security spending 3,968 billion VND. Equi. US\$174.8 million
- Total health security spending per capita US\$1.94

## Total health security spending by 19 areas, in billion VND in 2016



## Total health security spending by 19 areas at central and provincial level, 2016



#### Distribution of health security spending by 19 areas



# Total health security spending by sources of funding



## Health security spending by sources at central and province level





Provincial health security spending per capita by 63 provinces

## Health Security spending per capita versus GDP per capita in 63 provinces



## Health Security spending per capita (in VND) - by self-financed and non-self financed provinces



## Key mesages

- Vietnam health security system has a fairly well prepared and good structure to respond to public health threats to the population in general.
- Government budget is well planned to be ready financing health emergency happens
- In average, Vietnam spends about US\$1.94 per capita for health security in 2016
- High proportion of funding is for prevention and response
- Main source of funding for health security is government budget
- Coordination between intersectoral ministries and among donors needs to improve