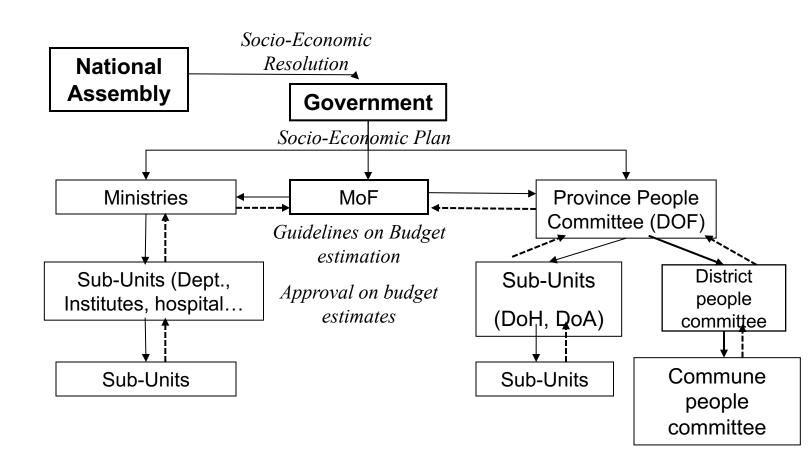

|                                            |                                        |                                   |                                              |                                        |                     |                                       |        |                               |                        |           |

# Health security budgeting processes & resource allocation

## Sources of financing

#### Government budget

- Recurrent budget
- Non-current budget
- Investment budget
- National Target program
- Contingency fund
- Financial Reserve
- National Reserve

#### External aid

- Project based
- Emergency donation

#### Other

- Fees collection
- Direct contribution from enterprises, households

#### Process of budget allocation: general



## Use of different financing source

| Recurrent budget (block grant) | <ul> <li>Personnel costs: salary, allowances,</li> <li>Operational costs of key agencies: Utilities, communication, propaganda, meetings, travel costs, maintenance, minor repairs</li> </ul> |  |  |  |  |  |
|--------------------------------|-----------------------------------------------------------------------------------------------------------------------------------------------------------------------------------------------|--|--|--|--|--|
| Recurrent budget (earmarked)   | Specific technical activities     Purchasing of specific item for technical purpose                                                                                                           |  |  |  |  |  |
| Investment budget              |