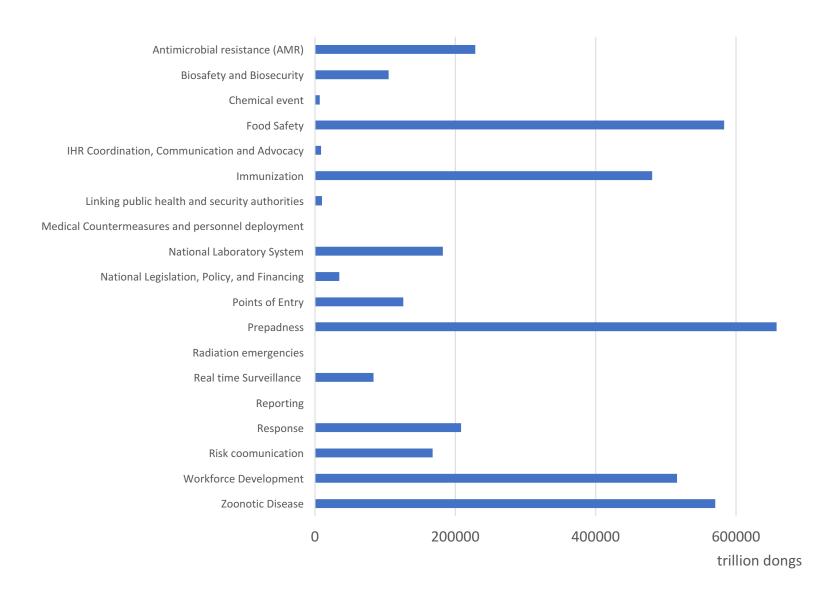

|  |  |  |  |  |
| Others                         | Fees collected: Used as recurrent budget     Social mobilization: Not yet official regulation                                                                                                 |  |  |  |  |  |

# Financing for health security by 19 JEE technical areas

# Total health security spending at central and provincial level, 2016

- Total health security spending 3,968 billion VND. Equi. US\$174.8 million
- Total health security spending per capita US\$1.94

## Total health security spending by 19 areas, in billion VND in 2016



## Total health security spending by 19 areas at central and provincial level, 2016



#### Distribution of health security spending by 19 areas



# Total health security spending by sources of funding



## Health security spending by sources at central and province level





Provincial health security spending per capita by 63 provinces

## Health Security spending per capita versus GDP per capita in 63 provinces



## Health Security spending per capita (in VND) - by self-financed and non-self financed provinces



## Key mesages

- Vietnam health security system has a fairly well prepared and good structure to respond to public health threats to the population in general.
- Government budget is well planned to be ready financing health emergency happens
- In average, Vietnam spends about US\$1.94 per capita for health security in 2016
- High proportion of funding is for prevention and response
- Main source of funding for heal