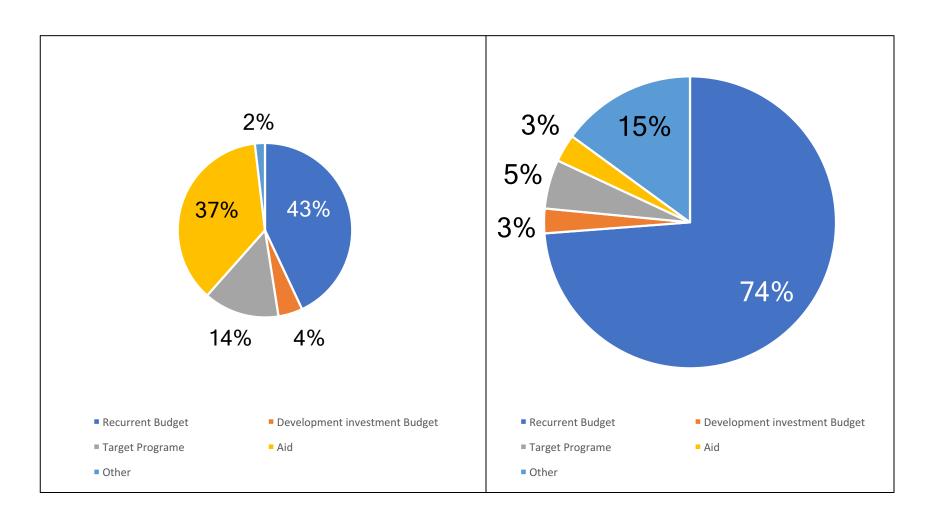

## Health security spending by sources at central and province level

Provincial health security spending per capita by 63 provinces