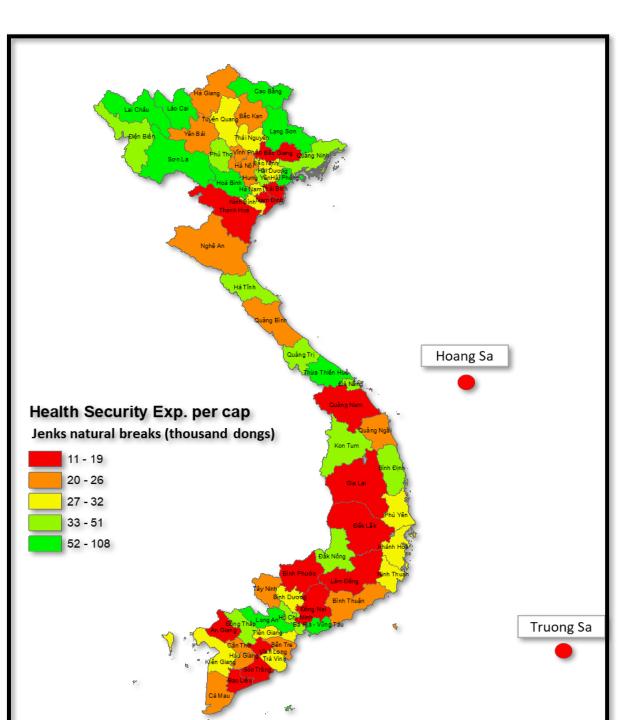

## Health security spending by sources at central and province level

Provincial health security spending per capita by 63 provinces